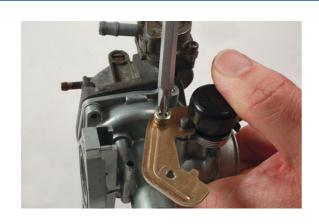

## JIS Pound Thru Screwdrivers 3pc

A set of three pound thru screwdrivers sized to fit Japanese Industrial Standard (JIS) screws. Precisely engineered cross-point JIS head for an accurate fit, prevents cam-out and screw damage when working on Japanese branded motorcycles & cars. The pound thru design allows the driver to be struck with a hammer to help release seized fixings. A high-quality set, the Hex shaft continues through the handle for excellent impact resistance and the soft grip handles are clearly printed with the driver size for easy identification.

## **Additional Information**

- Japanese (JIS) cross-point head. Sizes: PH1 x 75mm, PH2 x 100mm, PH3 x 150mm.
- · Pound thru design can be struck with a hammer to release the fixing before and during application of torque.
- Hex shaft continues through handle for strength & impact resistance.
- · Manufactured from chrome molybdenum with magnetic tips.
- From a range of JIS tools. Please see Part Nos. 7036 (screwdriver set), 7520 (T-handle bit), 7724 (Impact bit set).