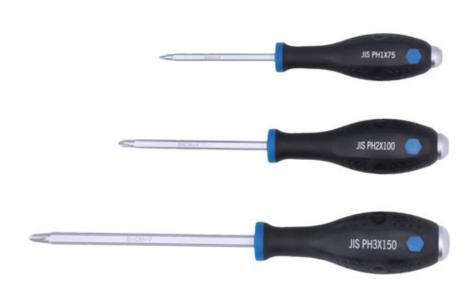

## JIS Pound Thru Screwdrivers 3pc

A set of three pound thru screwdrivers sized to fit Japanese Industrial Standard (JIS) screws. Precisely engineered cross-point JIS head for an accurate fit, prevents cam-out and screw damage when working on Japanese branded motorcycles & cars. The pound thru design allows the driver to be struck with a hammer to help release seized fixings. A high-quality set, the Hex shaft continues through the handle for excellent impact resistance and the soft grip handles are clearly printed with the driver size for easy identification.

## **Additional Information**

- Japanese (JIS) cross-point head. Sizes: PH1 x 75mm, PH2 x 100mm, PH3 x 150mm.
- · Pound thru design can be struck with a hammer to release the fixing before and during application of torque.
- Hex shaft continues through handle for strength & impact resistance.
- · Manufactured from chrome molybdenum with magnetic tips.
- From a range of JIS tools. Please see Part Nos. 7036 (screwdriver set), 7520 (T-handle bit), 7724 (Impact bit set).