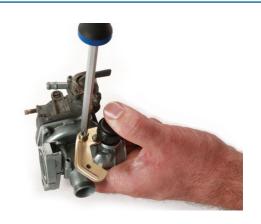

## JIS Pound Thru Screwdrivers 3pc

A set of three pound thru screwdrivers sized to fit Japanese Industrial Standard (JIS) screws. Precisely engineered cross-point JIS head for an accurate fit, prevents cam-out and screw damage when working on Japanese branded motorcycles & cars. The pound thru design allows the driver to be struck with a hammer to help release seized fixings. A high-quality set, the Hex shaft continues through the handle for excellent impact resistance and the soft grip handles are clearly printed with the driver size for easy identification.

## **Additional Information**

- Japanese (JIS) cross-point head. Sizes: PH1 x 75mm, PH2 x 100mm, PH3 x 150mm.
- · Pound thru design can be struck with a hammer to release the fixing before and during application of torque.
- Hex shaft continues through handle for strength & impact resistance.
- · Manufactured from chrome molybdenum with magnetic tips.
- From a range of JIS tools. Please see Part Nos. 7036 (screwdriver set), 7520 (T-handle bit), 7724 (Impact bit set).