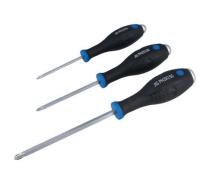

## JIS Pound Thru Screwdrivers 3pc

A set of three pound thru screwdrivers sized to fit Japanese Industrial Standard (JIS) screws. Precisely engineered cross-point JIS head for an accurate fit, prevents cam-out and screw damage when working on Japanese branded motorcycles & cars. The pound thru design allows the driver to be struck with a hammer to help release seized fixings. A high-quality set, the Hex shaft continues through the handle for excellent impact resistance and the soft grip handles are clearly printed with the driver size for easy identification.

## **Additional Information**

- Japanese (JIS) cross-point head. Sizes: PH1 x 75mm, PH2 x 100mm, PH3 x 150mm.
- · Pound thru design can be struck with a hammer to release the fixing before and during application of torque.
- Hex shaft continues through handle for strength & impact resistance.
- · Manufactured from chrome molybdenum with magnetic tips.
- From a range of JIS tools. Please see Part Nos. 7036 (screwdriver set), 7520 (T-handle bit), 7724 (Impact bit set).