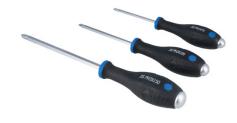

## JIS Pound Thru Screwdrivers 3pc

A set of three pound thru screwdrivers sized to fit Japanese Industrial Standard (JIS) screws. Precisely engineered cross-point JIS head for an accurate fit, prevents cam-out and screw damage when working on Japanese branded motorcycles & cars. The pound thru design allows the driver to be struck with a hammer to help release seized fixings. A high-quality set, the Hex shaft continues through the handle for excellent impact resistance and the soft grip handles are clearly printed with the driver size for easy identification.

## **Additional Information**

- Japanese (JIS) cross-point head. Sizes: PH1 x 75mm, PH2 x 100mm, PH3 x 150mm.
- · Pound thru design can be struck with a hammer to release the fixing before and during application of torque.
- Hex shaft continues through handle for strength & impact resistance.
- · Manufactured from chrome molybdenum with magnetic tips.
- From a range of JIS tools. Please see Part Nos. 7036 (screwdriver set), 7520 (T-handle bit), 7724 (Impact bit set).